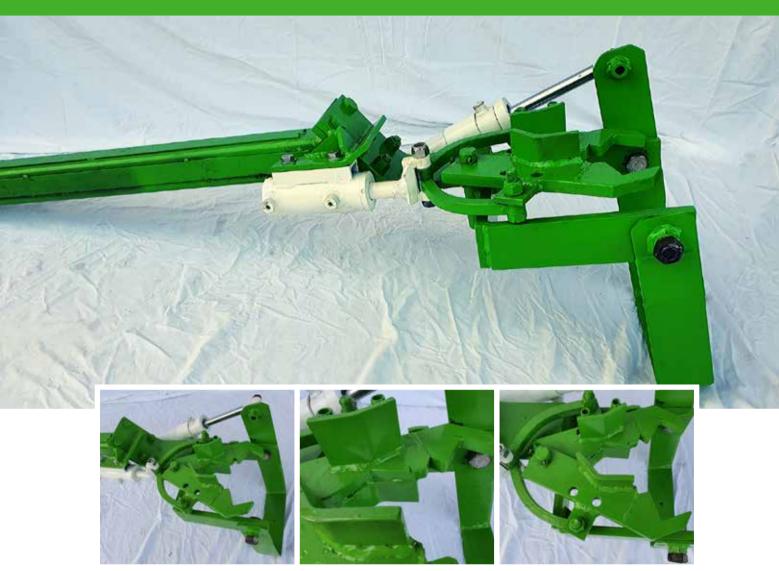

## Quick and practical removal!

A blade-operated plant-cutter that allows the removal of stems of various diameters.

The blade hydraulically operated to remove the old plant and the longer roots, leaving room for the new plant. Applicable on our tool frame with joystick drive.

- Quick eradication
- Interlayer
- Plumber
- Can be used in any terrain
- Create a hole for the new plant
- Control via distributor or joystick

Via Circonvallazione, 39 A | -38079 **Tione** TN Info tecniche: **+39 345 9461997** | Info commerciali: **+39 347 8886236 info@mlgagrimachines.com** 