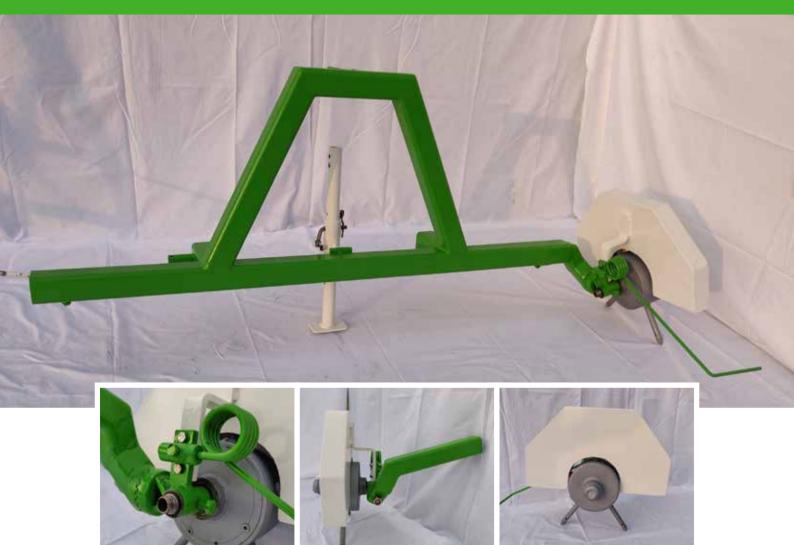

## **INJECTOR FLUID WHEEL**

## The distribution of nutrients in the soil will no longer be a problem

A simple and light solution that will solve the problem of photolabile products. The injectors bring the product into the ground, the flow rate of the product is decided by the speed of advance where the innovative system adapts the opening of the valves. Hydraulically you can decide distance from the plant.

- Light
- Stainless steel
- No loss of product to the sun
- Applicable on all our frames
- Can be used front or back
- Controllable by distributor or joystick
- 100% organic

Via Circonvallazione, 39 A | -38079 **Tione** TN Info tecniche: **+39 345 9461997** | Info commerciali: **+39 347 8886236 info@mlgagrimachines.com** 