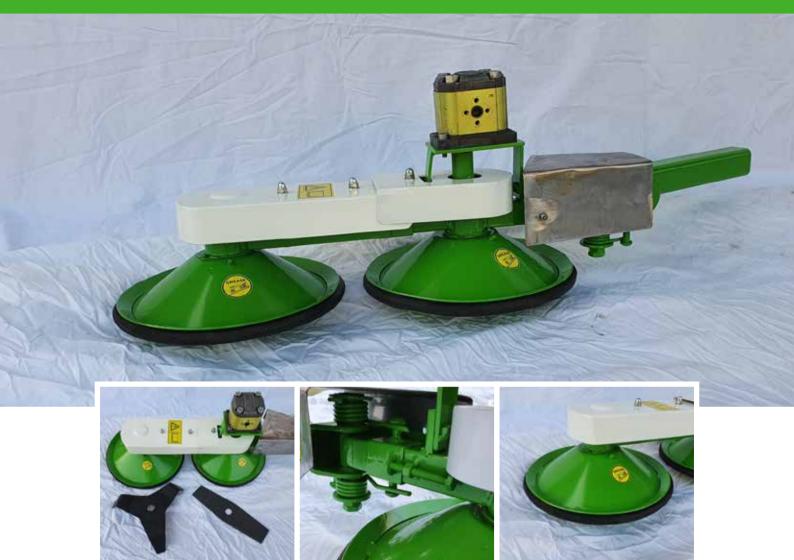

## **COMPACT CUT GRASS WITH DISCS**

## A compact multifunction machine

This inter-row machine makes you able to do two works at the same time with two different types of blades. One is for the tiller surface of the soil with the other you can cut grass.

You can use it with all our spare parts in the front or behind the tractor.

- Double work cut grass or tillage
- Inter -row
- Hydraulic or mechanical
- Control by distributor or joystick
- Fit all our spare parts